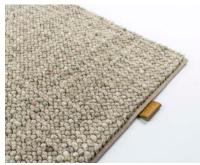

#### Atrar

With this Belgian premium wool rug, you are making a durable & stylish choice for your interior. Available in 5 different colors. The unique properties of wool ensure that you will enjoy your rug for years to come. Suitable for all applications within your home, both as a finished or wall-to-wall carpet. The shape of this product can be personalized.

#### Technical information

sizes: available in standard sizes, special

sizes & broadloom

wilton woven: looppile

pile composition: 100% pure wool

pile weight: ca. 2300 g/m<sup>2</sup> total weight: ca. 3000 g/m<sup>2</sup>

pile height: ca. 7 mm total height: ca. 9 mm

backing: PES/cotton, jute & latex

width: 4 m

use: residential & general commercial

use