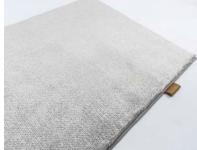

## Holden

Hold me tight...ooh my golden light

A child playing on the beach, dogs running wild and a sweet couple in love... all have tasted this new quality carpet named HOLDEN and agreed that it is good!

Its innovative yarns shine like the sunlight dancing on the sea surface while your feet just want to be entwined with this soft feeling beneath. Our HOLDEN is that look and feel that brings nature into your home

## Technical information

sizes: available in broadloom & rugs

wilton woven: cutpile

pile composition: 100% regenerated nylon

pile weight: ca. 3685 g/m<sup>2</sup>

total weight: ca. 4300 g/m<sup>2</sup>

pile height: ca. 14 mm

total height: ca. 16 mm

width: 4 m

backing: PES/cotton, glassfibre, jute & latex

use: residential use