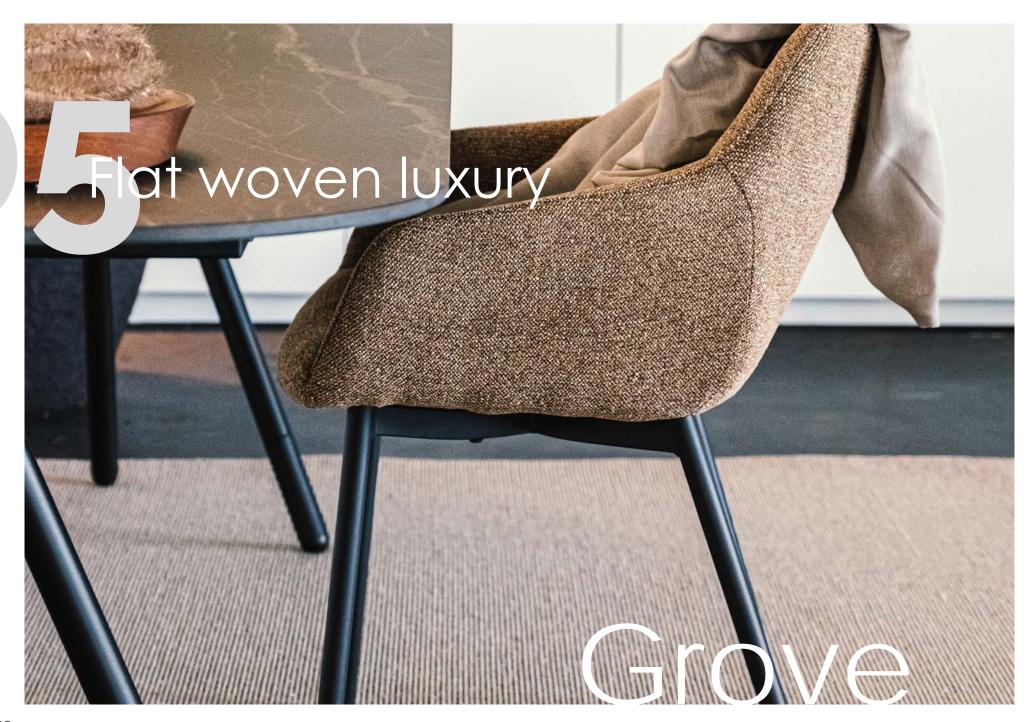

2200 g/m<sup>2</sup>

pile height: ca. 2 mm

total height: ca. 3,5 mm

backing: textile

**knots**: 140.000/m2

width: 4 m

use: class 33 extra heavy contract



### Colors



### Mira

Mira is a collection of attractively-priced carpet tiles that also meet every quality requirement. This collection consists of 3 designs and is also available as broadloom. The fine, small loops in the carpet's structure give the collection a minimalist and stylish look.

### Technical information

sizes: broadloom & tiles

wilton woven: woven contract looppile

pile composition:

100% polyamide, solution dyed

pile weight: ca. 500 g/m<sup>2</sup>

total weight: ca. 2100 g/m<sup>2</sup>

pile height: ca. 2 mm

total height: ca. 3.5 mm

width: 4 m

backing: textile

use: class 33 heavy commercial use

0120



# FLAT WOVEN LUXURY COLLECTION

### Colors





kanzan



cedar



mangrove

sato

### Grove

Family is like branches of a tree, we grow in different directions yet our roots remain as one.

Meet our GROVE family, which are all flatwoven luxury carpets. And just like every member of a family, each design has it's unique characteristics.

### Technical information

sizes: standard with 4m

pile composition: Wool / effect yarn

pile weight: 425-720 g/m<sup>2</sup>

total weight: ca. 2150-1450 g/m<sup>2</sup>

pile height: ca. 3-5 mm total height: ca. 7-9 mm

# Handtuft collection

The handfuft technique establishes high quality and offers endless possibilities in design. All kinds of textures, such as differents in height by shearing, cut vs looppile and carving can be applied. Carving can