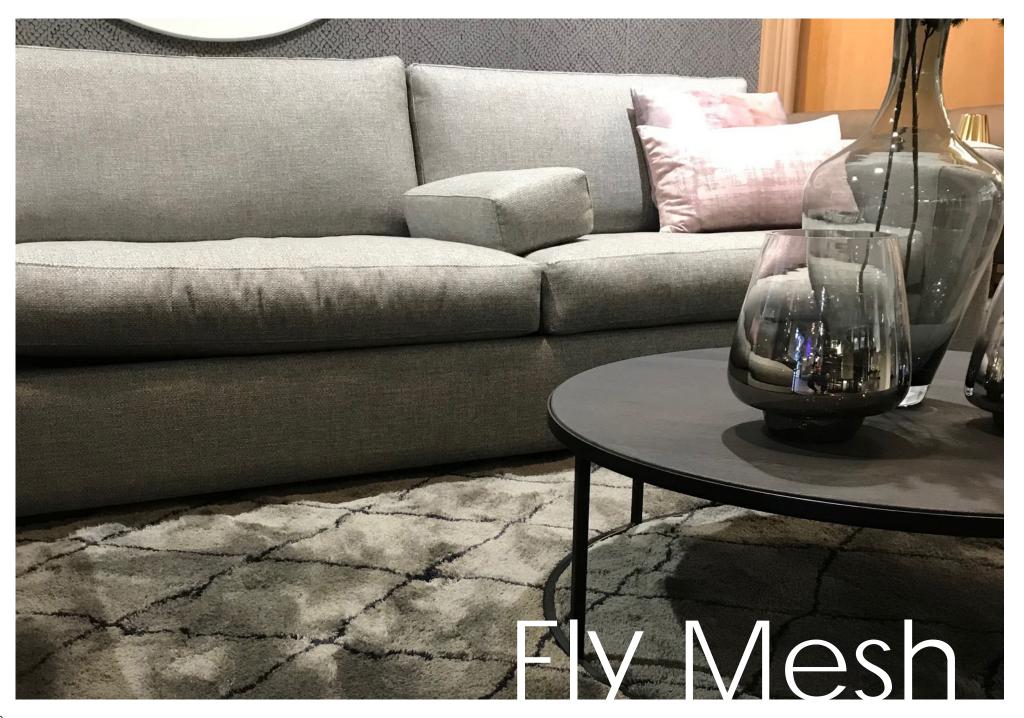

softness of the yarn and the brightness of the colors will provide you a long lasting pleasure. Fly wool has a natural elasticity and is also naturally resistant to dirt. A wool rug creates a visually interesting focal point in any interior.

The difference between Fly Mesh & Flow is the thickness of the lines. For Flow, the lines have half the thickness of the lines of Fly Mesh

### Technical information

sizes: available as a finished rug and wall to wall carpet

### pile composition:

100% fine New Zealand wool

**pile weight:** ca. 3600 g/m<sup>2</sup> - or 4200 g/m<sup>2</sup> **total weight:** ca. 4600 g/m<sup>2</sup> - or 5200 g/m<sup>2</sup>

pile height: ca. 28 - 40 mm total height: ca. 30 - 42 mm

max. size without a seam: 410 x 800 cm use: residential and light commercial use



### Colors







FW 302-311



FW 609 - 602



available in all fine wool colors

### Fly Mesh

Fly Mesh is a 28 or 40 mm long pile of subtle and warm fine New Zealand wool. The softness of the yarn and the brightness of the colors will provide you a long lasting pleasure. Fly Mesh wool has a natural elasticity and is also naturally resistant to dirt. A wool rug creates a visually interesting focal point in any interior.

The difference between Fly Mesh & Flow is the thickness of the lines. For Flow, the lines have half the thickness of the lines of Fly Mesh

### Technical information

sizes: available as a finished rug and wall to all carpet

### pile composition:

100% fine New Zealand wool

**pile weight:** ca. 3600 g/m<sup>2</sup> - or 4200 g/m<sup>2</sup>

total weight: ca. 4600 g/