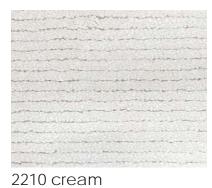

2220 porcelain

2230 gold

backing: PES, glassfibre, jute & latex width: 4 m

use: residential and moderate commercial

use

Made in Belgium

2210 cream

#### Eden