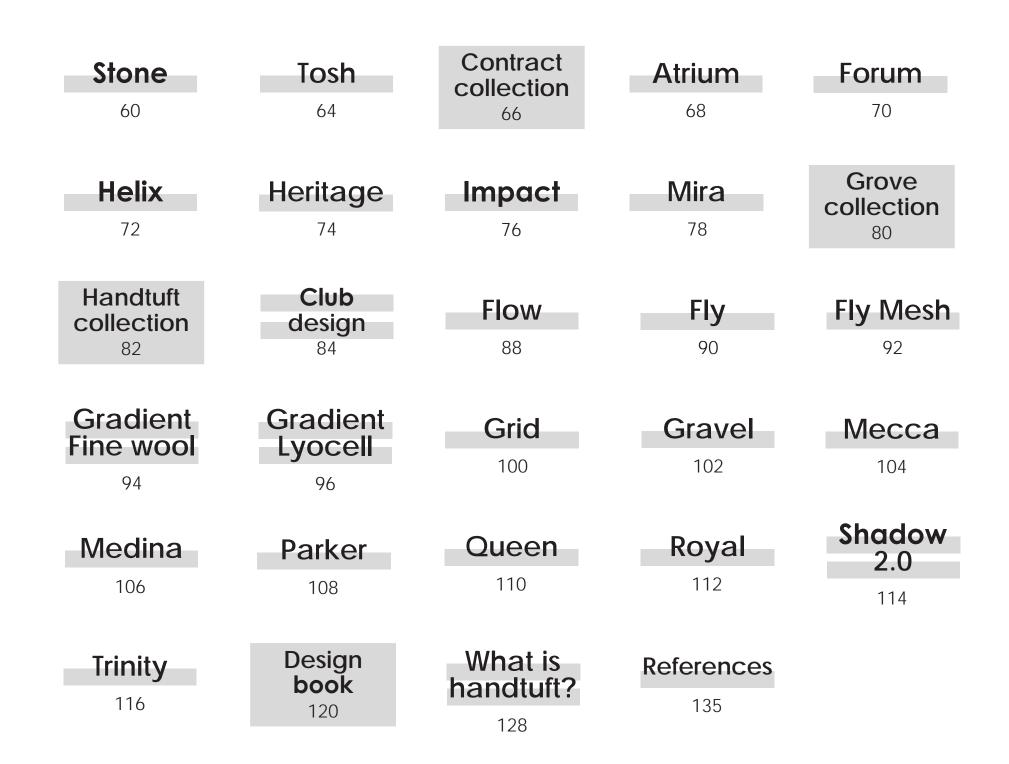

## Collections

| Luxury<br>collection | Atrar<br>16 | <b>Blitz</b> 18 | Chelha<br>20 | Cilou<br>24 |
|----------------------|-------------|-----------------|--------------|-------------|
| Eden                 | Galaxy      | Harbor          | Haven        | Holden      |
| 26                   | 28          | 32              | 34           | 36          |
| Impulse              | lsul        | _ Luna          | Magic        | - Miro      |
| IIIIboise            | 1301        | Lulia           | Magic        | IVIIIO      |
| 40                   | 42          | 44              | 46           | 48          |
|                      |             |                 |              |             |
| Nature               | Nautilus    | Pavé            | Pavé de      | Siwa        |
| 50                   | 52          | berberi         | luxe         | 58          |
| 30                   | JZ          | 54              | 56           | 50          |