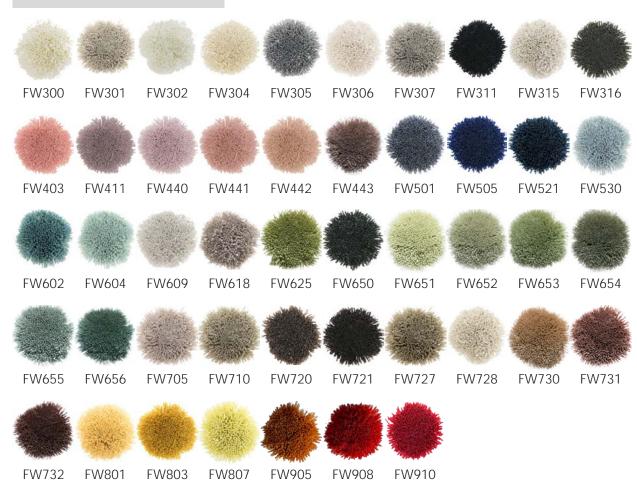

al fibers wool and lyocell to complete your dream interior. Also possible in fine wool.

### Technical information

sizes: available in broadloom & rugs

pile composition: 80% lyocell - 20% wool

pile weight: ca. 4400 g/m<sup>2</sup> total weight: ca. 5400 g/m<sup>2</sup>

pile height: ca. 16 mm

total height: ca. 18 mm

backing: PES/cotton, jute & latex

max. size without a seam: 410x800 cm

use: residential & light commercial use

Possible with every color of the lyocell pom box, see page 103.



# Colors wave Colors herringbone herringbone white herringbone marlin herringbone bass tropical wave still wave bronze pacific wave herringbone jack atlantic wave ice wave herringbone corvina herringbone grouper gold wave herringbone mullet herringbone arowana iron wave



### Colors fine wool



### **Flow**

Flow is a 28 or 40 mm long pile of subtle and warm fine New Zealand wool. The softness of the yarn and the brightness of the colors will provide you a long lasting pleasure. Flow wool has a natural elasticity and is also naturally resistant to dirt. A wool rug creates a visually interesting focal point in any interior.

### Technical information

sizes: available as a finished rug and wall to wall carpet

### pile composition:

100% fine New Zealand wool

**pile weight:** ca. 3600 g/m<sup>2</sup> - or 4200 g/m<sup>2</sup> **total weight:** ca. 4600 g/m<sup>2</sup> - or 5200 g/m<sup>2</sup>

pile height: ca. 28 - 40 mm total height: ca. 30 - 42 mm

max. size without a seam: 410 x 800 cm use: residential and light commercial use



### Colors fine wool



### Fly

Fly is a lo