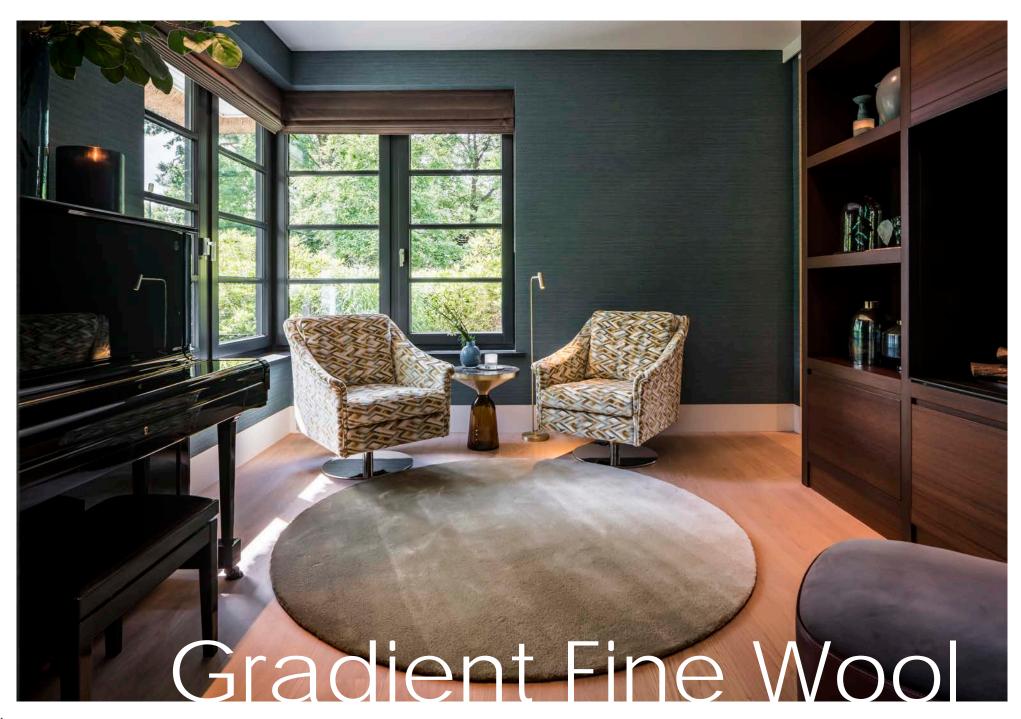

softness of the yarn and the brightness of the colors will provide you a long lasting pleasure. Fly Mesh wool has a natural elasticity and is also naturally resistant to dirt. A wool rug creates a visually interesting focal point in any interior.

The difference between Fly Mesh & Flow is the thickness of the lines. For Flow, the lines have half the thickness of the lines of Fly Mesh

### Technical information

sizes: available as a finished rug and wall to all carpet

### pile composition:

100% fine New Zealand wool

**pile weight:** ca. 3600 g/m<sup>2</sup> - or 4200 g/m<sup>2</sup>

total weight: ca. 4600 g/m<sup>2</sup> - or 5200 g/m<sup>2</sup>

pile height: ca. 28 - 40 mm total height: ca. 30 - 42 mm

max. size without a seam: 410 x 800 cm use: residential and light commercial use



### Colors



301-705-710-727-618



311-316-305-307-609



651-652-653-654-617



732-731-730-710-301



available in all fine wool colors

### **Gradient fine wool**

Enjoy the magical visual effects of Gradient, made of 100% fine New Zealand wool. The softness of the yarn and the brightness of the colors will provide you a long lasting pleasure. Fine wool has a natural elasticity and is also naturally resistant to dirt. A Gradient rug creates a visually interesting focal point in any interior. Choose your color palette from the fine wool pom box and we'll create your unique rug.

### Technical information

sizes: available as a finished rug and wall to

wall carpet

pile composition: 100% fine wool

pile weight: ca. 3800 g/m<sup>2</sup> total weight: ca. 4800 g/m<sup>2</sup>

pile hei