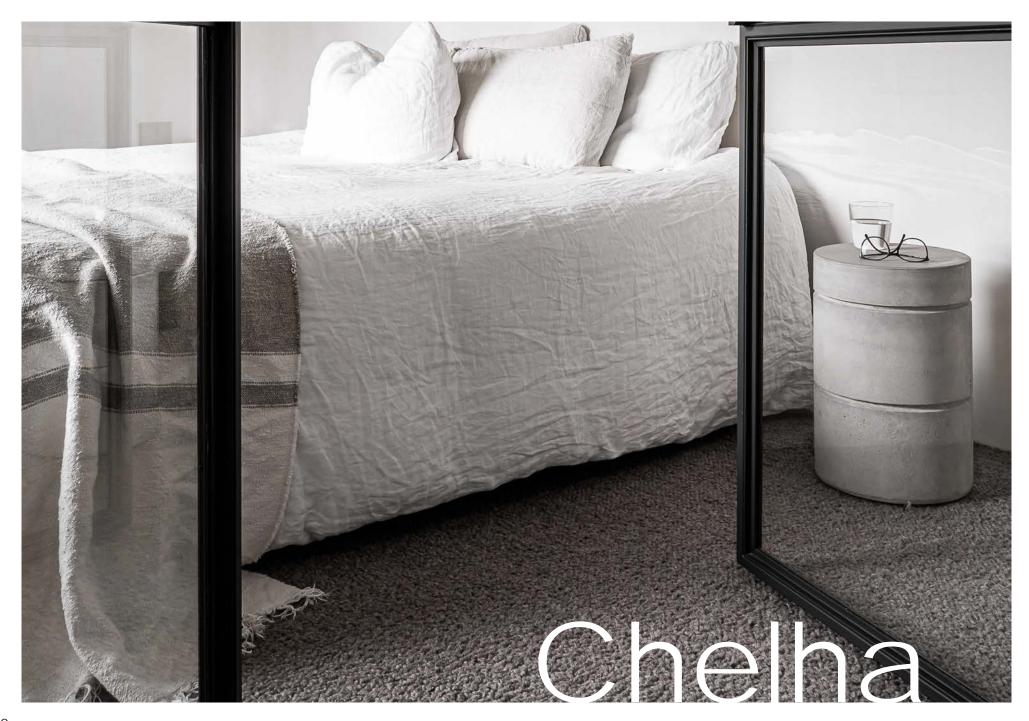

#### Chelha

With this Belgian premium wool rug, you are making a timeless & stylish choice for your interior. The unique properties of wool ensure that you will enjoy your rug for years to come. Suitable for all applications within your home, both as a finished or wall-to-wall carpet. The shape of this product can be personalized.

#### Technical information

sizes: available in all standard sizes, special

sizes & broadloom

wilton woven: looppile

pile composition: 100% pure wool

pile weight: ca. 2500 g/m<sup>2</sup>

total weight: ca. 3200 g/m<sup>2</sup>

pile height: ca. 15 mm

total height: ca. 17 mm

backing: PES/cotton, jute & latex

width: 4m

use: residential & light commercial use