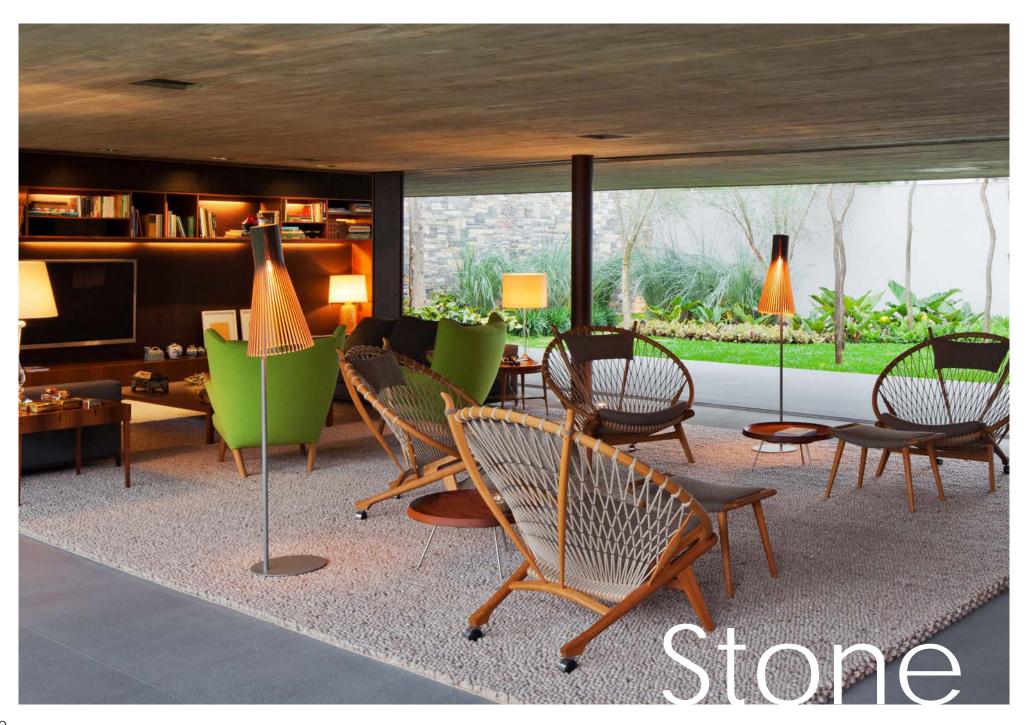

total weight: ca. 2300 g/m<sup>2</sup>

pile height: ca. 15 mm

total height: ca. 15 mm

width: 3,7 m

backing: PES, jute & latex

use: residential use



## Colors



1406 grey

#### Siwa

With this Belgian premium wool rug, you are making a durable & stylish choice for your interior. The unique properties of wool ensure that you will enjoy your rug for years to come. Suitable for all applications within your home, both as a finished or wall-to-wall carpet. The shape of this product can be personalized.

## Technical information

sizes: available in broadloom and rugs

wilton woven: looppile

pile composition: 100% wool

pile weight: ca. 2200 g/m<sup>2</sup>

total weight: ca. 2950 g/m<sup>2</sup>

pile height: ca. 10 mm

total height: ca. 11,5 mm

width: 4 m

backing: PES, jute & latex



## Colors





297 charcoal

## Stone

The story began in 1976 when Lucien Vlerick, the president of B.I.C.-Carpets at the time, was struck by the magic of the cobble stoned streets in the Greek Archipelago islands. These soft-hued, gently-rounded uneven stones later became the inspiration for an icon in the flooring world: the B.I.C. STONE carpet.

## Technical information

sizes: available in all standard sizes, special

sizes & broadloom

wilton woven: looppile

pile composition: 100% wool

pile weight: ca. 4950 g/m<sup>2</sup>

total weight: ca. 6100 g/m<sup>2</sup>

pile height: ca. 30 mm

total height: ca. 33 mm

width: 4 m

backing: PES, jute & latex

## **INSPIRED BY NATURE**

#### Nature as a source of inspiration

The story began in 1976 when Lucien Vlerick, the president of B.