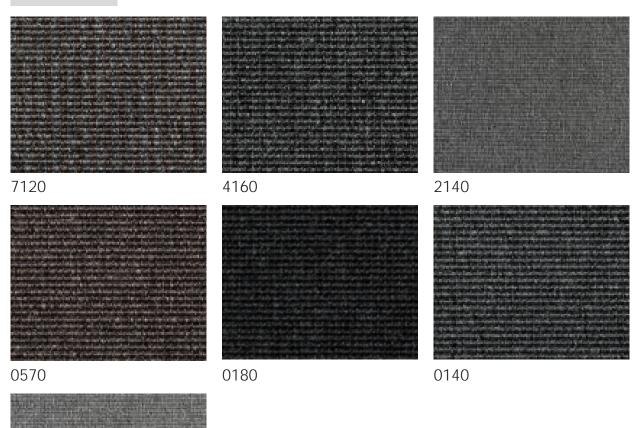

#### Colors

5236 coldgrey

5208 new beige

1870 white

5207 sandy brown

5214 ebony

#### 3810 silver

3890 champagne

3830 taupe

3860 brown copper

3910 antracite

3840 aqua

3870 ocre

#### Colors

1406 grey

1405 sand

#### Colors

2230 gold

2250 rust

2240 dune

2270 maize

Cilou

Cilou, charming and stylish. We connect people and spaces more than ever. Do you desire a luxurious appearance like Cilou for your interior project? Then you make no compromises and only settle for the highest values. With Cilou you choose beauty and sustainability within 1 carpet. With the subtle addition of wool, Cilou has a fine line design.

#### Colors

3820 light grey

3810 silver

3890 champagne

3840 aqua

3870 ocre

3830 taupe

3860 copper brown

#### Colors

4440 sand shore

4430 marram grass

4470 cape stone

4420 pure pearl

4460 jetty grey

4480 boulder silver

#### Colors

3380 boulder silver

3320 pure pearl

3350 drift wood

3360 jetty grey

3390 ocean green

3330 marram grass

3340 sand shore

## Colors

4480 boulder silver

4470 cape stone

4450 drift wood

4460 jetty grey

4430 marram grass

4490 ocean green

4420 pure pearl

## Colors

5980 gris

5908 vermell

5950 sand

5960 silver