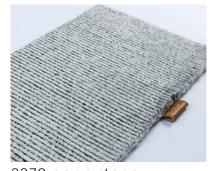

## Holden

Hold me tight...ooh my golden light

A child playing on the beach, dogs running wild and a sweet couple in love... all have tasted this new quality carpet named HOLDEN and agreed that it is good!

Its innovative yarns shine like the sunlight dancing on the sea surface while your feet just want to be entwined with this soft feeling beneath. Our HOLDEN is that look and feel that brings nature into your home

## Technical information

sizes: available in broadloom & rugs

wilton woven: cutpile

pile composition: 100% regenerated nylon

pile weight: ca. 3685 g/m<sup>2</sup>

total weight: ca. 4300 g/m<sup>2</sup>

pile height: ca. 14 mm

total height: ca. 16 mm

width: 4 m

backing: PES/cotton, glassfibre, jute & latex

use: residential use