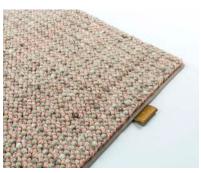

#### Colors

2230 gold

2250 rust

2240 dune

2270 maize

Cilou

Cilou, charming and stylish. We connect people and spaces more than ever. Do you desire a luxurious appearance like Cilou for your interior project? Then you make no compromises and only settle for the highest values. With Cilou you choose beauty and sustainability within 1 carpet. With the subtle addition of wool, Cilou has a fine line design.

#### Technical information

sizes: available in broadloom & rugs

wilton woven: cutpile

pile composition: 70% regenerated nylon -

30% wool

pile weight: ca. 2670 g/m<sup>2</sup> total weight: ca. 3600 g/m<sup>2</sup>

pile height: ca. 11 mm total height: ca. 13 mm

backing: PES, glassfibre, jute & latex

width: 4 m

use: residential and moderate commercial

use

Made in Belgium