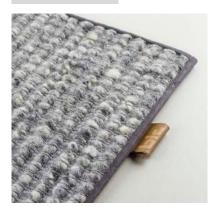

3370 cape stone

#### Haven

HAVEN's innovative yarn feels silky soft like feet slipping in the warm sand on a sunny beach. It shines like sunlight dancing on the sea surface. The unique combination of regenerated nylon and wool gives a look and feel that brings nature right into your interior. Would you like to join us in designing a safe haven for the future of our environment and all humanity?

HAVEN: to keep this place safe....and a rug to embrace!

#### Technical information

sizes: available in broadloom & rugs

wilton woven: cutpile

pile composition:

60% regenerated nylon - 40% wool

pile weight: ca. 2450 g/m<sup>2</sup> total weight: ca. 3085 g/m<sup>2</sup>

pile height: ca. 11 mm total height: ca. 13 mm

backing: PES/cotton, glassfibre, jute & latex

width: 4 m

Use: residential & light commercial use

## Colors

4480 boulder silver

4470 cape stone

4450 drift wood

4460 jetty grey

4430 marram grass

4490 ocean green

4420 pure pearl

4440 sand shore