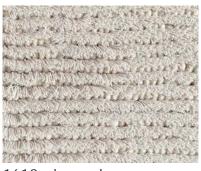

#### Chelha

With this Belgian premium wool rug, you are making a timeless & stylish choice for your interior. The unique properties of wool ensure that you will enjoy your rug for years to come. Suitable for all applications within your home, both as a finished or wall-to-wall carpet. The shape of this product can be personalized.

#### Technical information

sizes: available in all standard sizes, special

sizes & broadloom

wilton woven: looppile

pile composition: 100% pure wool

pile weight: ca. 2500 g/m<sup>2</sup>

total weight: ca. 3200 g/m<sup>2</sup>

pile height: ca. 15 mm

total height: ca. 17 mm

backing: PES/cotton, jute & latex

width: 4m

use: residential & light commercial use