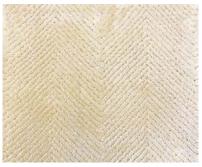

#### Haven

HAVEN's innovative yarn feels silky soft like feet slipping in the warm sand on a sunny beach. It shines like sunlight dancing on the sea surface. The unique combination of regenerated nylon and wool gives a look and feel that brings nature right into your interior. Would you like to join us in designing a safe haven for the future of our environment and all humanity?

HAVEN: to keep this place safe....and a rug to embrace!