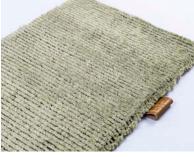

#### Chelha

With this Belgian premium wool rug, you are making a timeless & stylish choice for your interior. The unique properties of wool ensure that you will enjoy your rug for years to come. Suitable for all applications within your home, both as a finished or wall-to-wall carpet. The shape of this product can be personalized.

#### Technical information

sizes: available in all standard sizes, special

sizes & broadloom

wilton woven: looppile

pile composition: 100% pure wool

pile weight: ca. 2500 g/m<sup>2</sup>

total weight: ca. 3200 g/m<sup>2</sup>

pile height: ca. 15 mm

total height: ca. 17 mm

backing: PES/cotton, jute & latex

width: 4m

use: residential & light commercial use