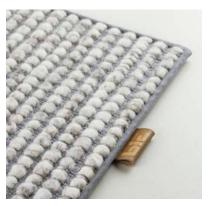

3370 cape stone

#### Haven

HAVEN's innovative yarn feels silky soft like feet slipping in the warm sand on a sunny beach. It shines like sunlight dancing on the sea surface. The unique combination of regenerated nylon and wool gives a look and feel that brings nature right into your interior. Would you like to join us in designing a safe haven for the future of our environment and all humanity?

HAVEN: to keep this place safe....and a rug to embrace!

#### Technical information

sizes: available in broadloom & rugs

wilton woven: cutpile

pile composition:

60% regenerated nylon - 40% wool

pile weight: ca. 2450 g/m<sup>2</sup> total weight: ca. 3085 g/m<sup>2</sup>

pile height: ca. 11 mm total height: ca. 13 mm

backing: PES/cotton, glassfibre, jute & latex

width: 4 m

Use: residential & light commercial use

## Colors

4480 boulder silver

4470 cape stone

4450 drift wood

4460 jetty grey

4430 marram grass

4490 ocean green

4420 pure pearl

4440 sand shore