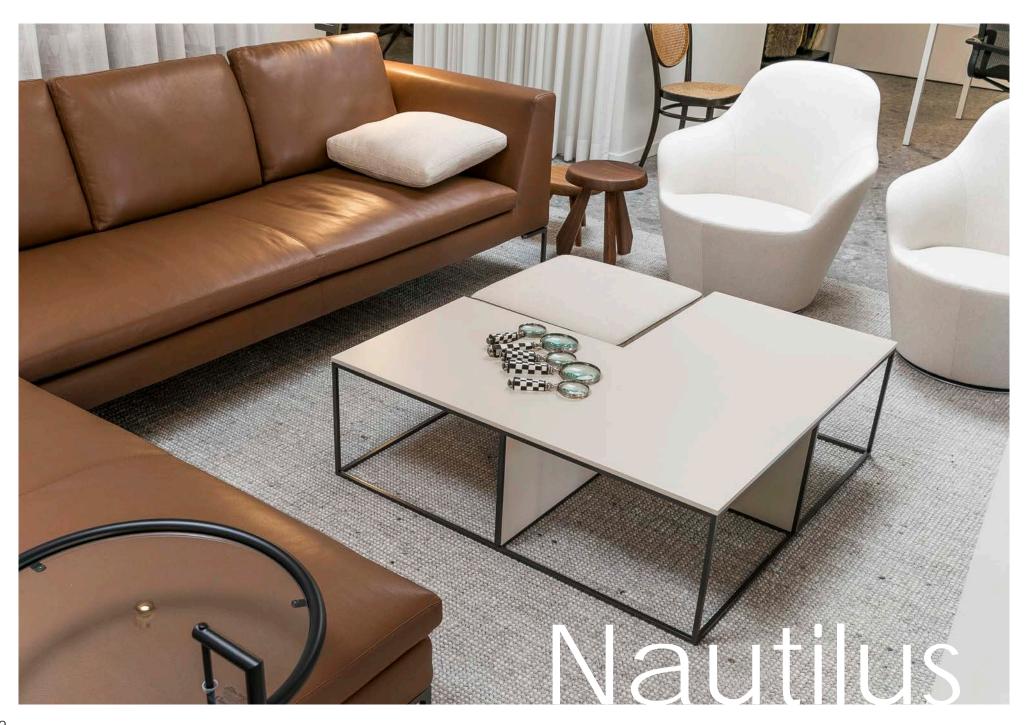

ight: ca. 20 mm

width: 4 m

backing: PES, jute & latex



## Colors



150 white

## Nature

With this Belgian premium wool rug, you are making a durable & stylish choice for your interior. The unique properties of wool ensure that you will enjoy your rug for years to come. Suitable for all applications within your home, both as a finished or wall-to-wall carpet. The shape of this product can be personalized.

## Technical information

sizes: available in all standard sizes, special

sizes & broadloom

wilton woven: looppile

pile composition: 100% pure wool

pile weight: ca. 1900 g/m<sup>2</sup> total weight: ca. 2630 g/m<sup>2</sup>

pile height: ca. 9 mm

total height: ca. 11 mm

width: 4 m

backing: PES/cotton, jute & latex

use: residential & general commercial use

made in Belgium



## Colors







1920 cotton grey



1930 cherry blossom

## **Nautilus**

A subtle cotton thread weaves through the natural wool structures depicting the nautilus. Made from only the highest quality natural materials, this rug reflects nature itself.

Nautilus is inspired by the shapes and beauty found in nature. Natural materials such as wool and organic cotton are used to create a product that is both beautiful and durable.

#### Technical information

sizes: available in all standard sizes, special

sizes & broadloom

wilton woven: cutpile & looppile

pile composition:

78% wool - 22% PES/bio cotton

pile weight: ca. 3300 g/m<sup>2</sup> total weight: ca. 4350 g/m<sup>2</sup>

Pile height: ca. 14 mm

Total height: ca. 17 mm

Width: 4 m

Backing: PES, jute & latex



1940 linen



##