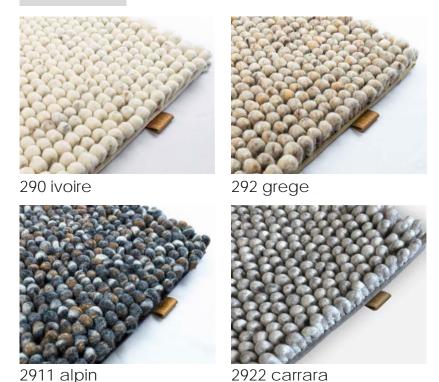

ca. 2300 g/m<sup>2</sup>

pile height: ca. 15 mm

total height: ca. 15 mm

width: 3,7 m

backing: PES, jute & latex

use: residential use



## Colors



1406 grey

#### Siwa

With this Belgian premium wool rug, you are making a durable & stylish choice for your interior. The unique properties of wool ensure that you will enjoy your rug for years to come. Suitable for all applications within your home, both as a finished or wall-to-wall carpet. The shape of this product can be personalized.

## Technical information

sizes: available in broadloom and rugs

wilton woven: looppile

pile composition: 100% wool

pile weight: ca. 2200 g/m<sup>2</sup>

total weight: ca. 2950 g/m<sup>2</sup>

pile height: ca. 10 mm

total height: ca. 11,5 mm

width: 4 m

backing: PES, jute & latex



## Colors





297 charcoal

## Stone

The story began in 1976 when Lucien Vlerick, the president of B.I.C.-Carpets at the time, was struck by the magic of the cobble stoned streets in the Greek Archipelago islands. These soft-hued, gently-rounded uneven stones later became the inspiration for an icon in the flooring world: the B.I.C. STONE carpet.

## Technical information

sizes: available in all standard sizes, special

sizes & broadloom

wilton woven: looppile

pile composition: 100% wool

pile weight: ca. 4950 g/m<sup>2</sup>

total weight: ca. 6100 g/m<sup>2</sup>

pile height: ca. 30 mm

total height: ca. 33 mm

width: 4 m

backing: PES, jute & latex

## **INSPIRED BY NATURE**

#### Nature as a source of inspiration

The story began in 1976 when Lucien Vlerick, the president of B.I.C.-Carpets