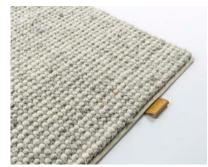

#### Atrar

With this Belgian premium wool rug, you are making a durable & stylish choice for your interior. Available in 5 different colors. The unique properties of wool ensure that you will enjoy your rug for years to come. Suitable for all applications within your home, both as a finished or wall-to-wall carpet. The shape of this product can be personalized.

#### Technical information

sizes: available in standard sizes, special

sizes & broadloom

wilton woven: looppile

pile composition: 100% pure wool

pile weight: ca. 2300 g/m<sup>2</sup> total weight: ca. 3000 g/m<sup>2</sup>

pile height: ca. 7 mm total height: ca. 9 mm

backing: PES/cotton, jute & latex

width: 4 m

use: residential & general commercial

use