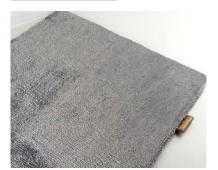

## Holden

Hold me tight...ooh my golden light

A child playing on the beach, dogs running wild and a sweet couple in love... all have tasted this new quality carpet named HOLDEN and agreed that it is good!

Its innovative yarns shine like the sunlight dancing on the sea surface while your feet just want to be entwined with this soft feeling beneath. Our HOLDEN is that look and feel that brings nature into your home

## Technical information

sizes: available in broadloom & rugs

wilton woven: cutpile

pile composition: 100% regenerated nylon

pile weight: ca. 3685 g/m<sup>2</sup>

total weight: ca. 4300 g/m<sup>2</sup>

pile height: ca. 14 mm

total height: ca. 16 mm

width: 4 m

backing: PES/cotton, glassfibre, jute & latex

use: residential use