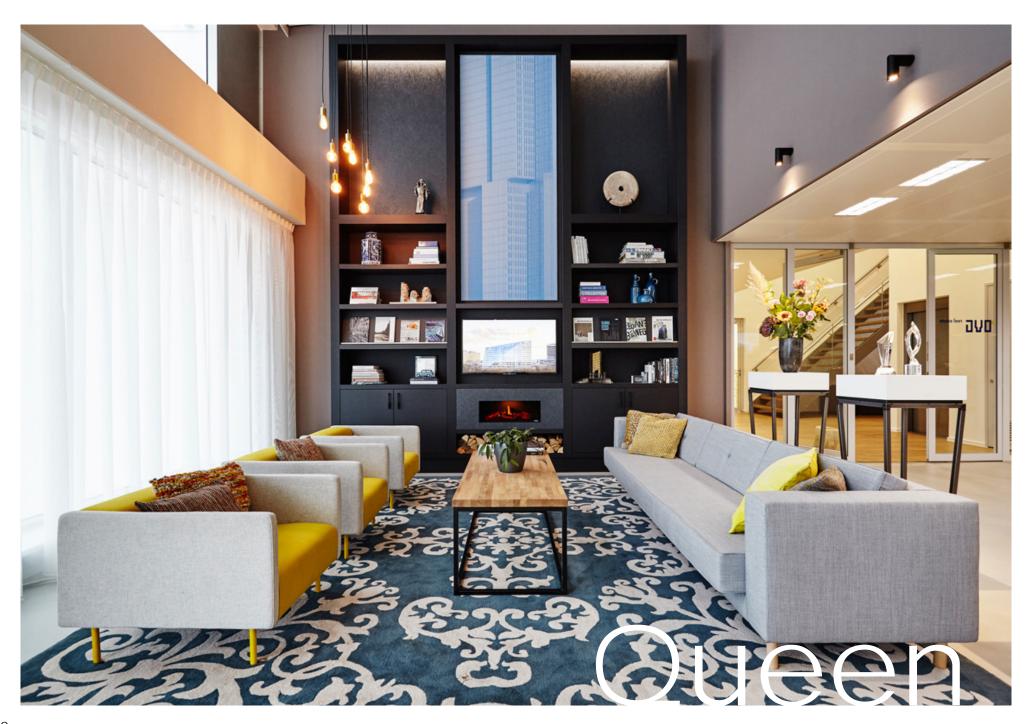

ght from subtle and warm New Zealand wool. The softness of the yarn and the brightness of the colors provide long-lasting pleasure. BIC handtufted rugs are created with the finest materials. Made in Europe, unique warm look & feel and manufactured with natural fibers.

With Parker you choose a durable luxury carpet. Wool has a natural elasticity and is also naturally stain resistant. Your ideal choice for a low maintenance carpet.

### Technical information

sizes: available as a finished rug and wall to wall carpet

### pile composition:

100% fine New Zealand wool

pile weight: ca. 3800 g/m<sup>2</sup>

total weight: ca. 4800 g/m<sup>2</sup>

pile height: ca. 16 mm total height: ca. 18 mm

max. width without a seam: 500 x 890 cm

Use: moderate commercial use,

customization is possible



### Colors wool



### Queen

Queen is a compact 14 mm pile, made from a high quality wool selection. The softness of the yarn, the brightness of the colors will provide you a long lasting pleasure. Wool has a natural elasticity and is also naturally resistant to dirt. Queen is a very versatile quality for incorporating drawings and patterns into your projects.

### Technical information

sizes: available as a finished rug and wall to

wall carpet

pile composition: 100% wool

pile weight: ca. 4000 g/m<sup>2</sup>

total weight: ca. 5000 g/m<sup>2</sup>

pile height: ca. 14 mm

total height: ca. 16 mm

Max. size of handtuft carpet without a seam:

500 x 890 cm

use: commercial or residential use

more available colors: see next page



### Colors wool



### Royal

Royal is a compact 10