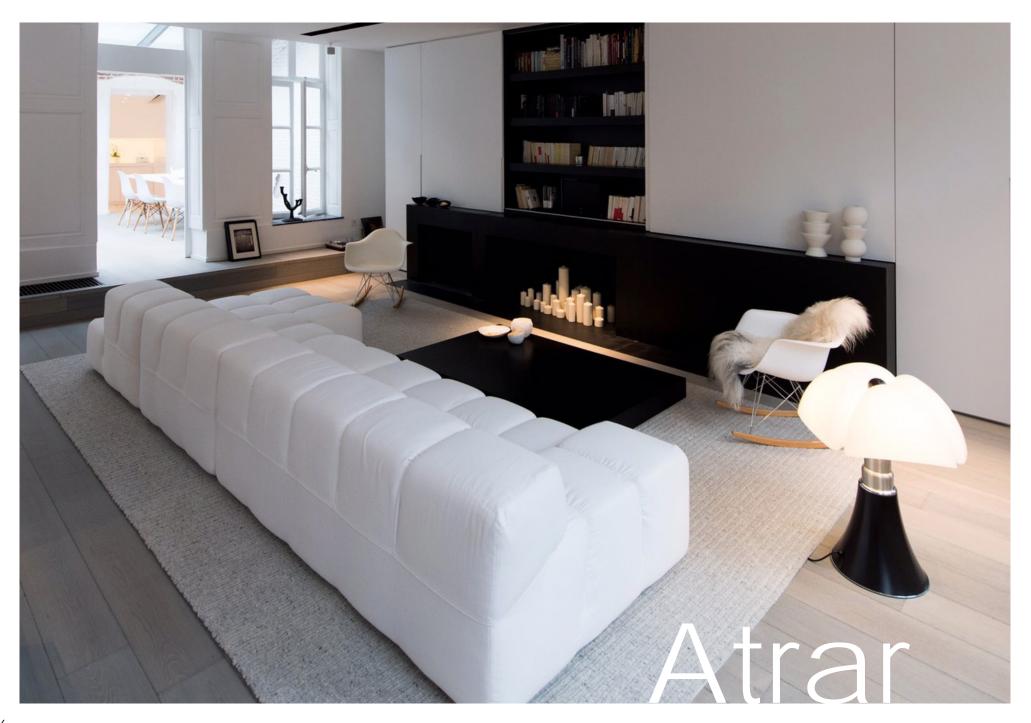

#### Atrar

With this Belgian premium wool rug, you are making a durable & stylish choice for your interior. Available in 5 different colors. The unique properties of wool ensure that you will enjoy your rug for years to come. Suitable for all applications within your home, both as a finished or wall-to-wall carpet. The shape of this product can be personalized.

#### Technical information

sizes: available in standard sizes, special

sizes & broadloom

wilton woven: looppile

pile composition: 100% pure wool

pile weight: ca. 2300 g/m<sup>2</sup> total weight: ca. 3000 g/m<sup>2</sup>

pile height: ca. 7 mm total height: ca. 9 mm

backing: PES/cotton, jute & latex

width: 4 m

use: residential & general commercial

use