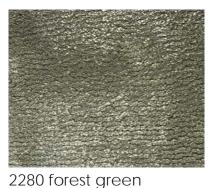

Cilou

Cilou, charming and stylish. We connect people and spaces more than ever. Do you desire a luxurious appearance like Cilou for your interior project? Then you make no compromises and only settle for the highest values. With Cilou you choose beauty and sustainability within 1 carpet. With the subtle addition of wool, Cilou has a fine line design.



2280 forest green



2220 porcelain

#### Technical information

sizes: available in broadloom & rugs

wilton woven: cutpile

pile composition: 70% regenerated nylon -

30% wool

pile weight: ca. 2670 g/m<sup>2</sup> total weight: ca. 3600 g/m<sup>2</sup>

pile height: ca. 11 mm total height: ca. 13 mm

backing: PES, glassfibre, jute & latex

width: 4 m

use: residential and moderate commercial

use

Made in Belgium



#### Colors







Eden, determined and strong. Soft but resilient. No peer pressure, no prejudice. Just you, making a sustainable choice in flooring, like Eden. By this new collection we connect people and spaces more than ever. With Eden you choose for luxury and quality, with no compromises towards nature.







2220 porcelain



2230 gold



backing: PES, glassfibre, jute & latex width: 4 m

use: residential and moderate commercial

use

Made in Belgium

2210 cream

#### Eden

#### Technical information

sizes: available in broadloom & rugs

wilton woven: cutpile

pile composition: 100% regenerated nylon

pile weight: ca. 4590 g/m<sup>2</sup> total weight: ca. 5400 g/m<sup>2</sup>

pile height: ca. 14 mm total height: ca. 16 mm



#### Colors



3820 light grey



3810 silver



3890 champagne



3840