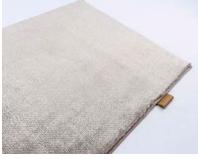

#### Atrar

With this Belgian premium wool rug, you are making a durable & stylish choice for your interior. Available in 5 different colors. The unique properties of wool ensure that you will enjoy your rug for years to come. Suitable for all applications within your home, both as a finished or wall-to-wall carpet. The shape of this product can be personalized.

#### Technical information

sizes: available in standard sizes, special

sizes & broadloom

wilton woven: looppile

pile composition: 100% pure wool

pile weight: ca. 2300 g/m<sup>2</sup> total weight: ca. 3000 g/m<sup>2</sup>

pile height: ca. 7 mm total height: ca. 9 mm

backing: PES/cotton, jute & latex

width: 4 m

use: residential & general commercial

use