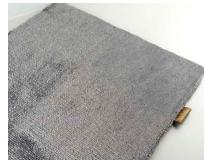

#### 3810 silver

3890 champagne

3830 taupe

3860 brown copper

3910 antracite

3840 aqua

3870 ocre