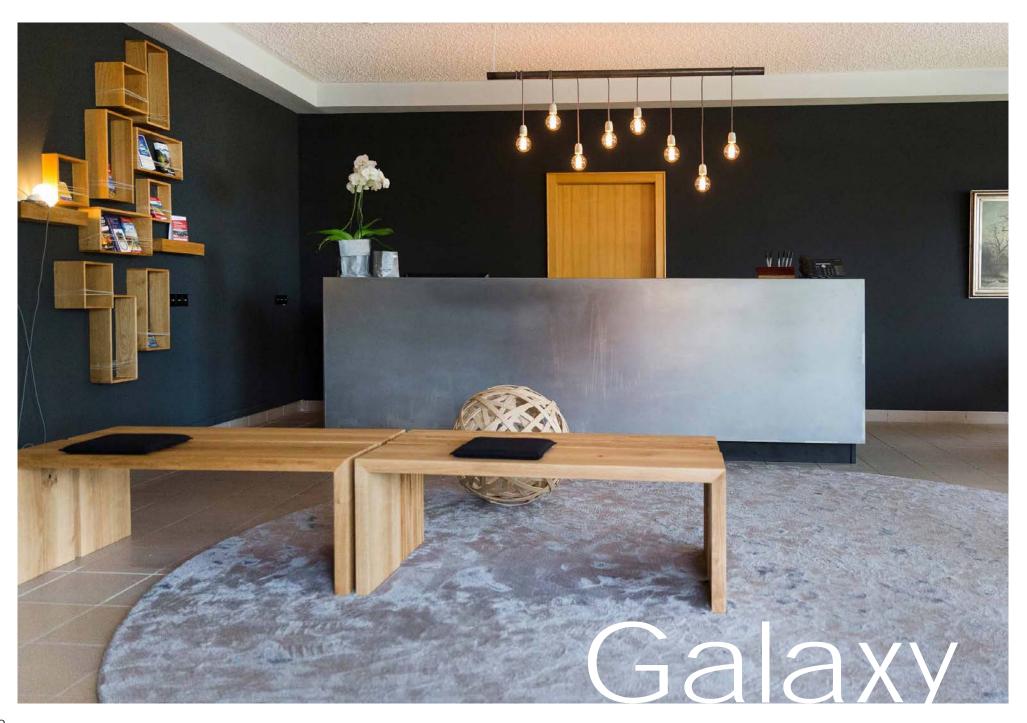

#### Galaxy

The Galaxy collection is manufactured from polyester, which naturally has a high-gloss appearance. This has translated into luxury rugs in 8 vibrant colors. Because of its slightly glossy appearance and high degree of stain resistance, polyester is a popular choice. In addition to a velvety soft feel underfoot, this rug provides a wonderful sense of luxury.

#### Technical information

sizes: available as a finished rug and wall to wall carpet

wilton woven: cutpile

pile composition: 100% micro-tech PES

pile weight: ca. 3580 g/m<sup>2</sup> total weight: ca. 4400 g/m<sup>2</sup>

pile height: ca. 15 mm total height: ca. 17 mm

backing: PES/cotton & latex

width: 4 m

use: residential and light commercial use